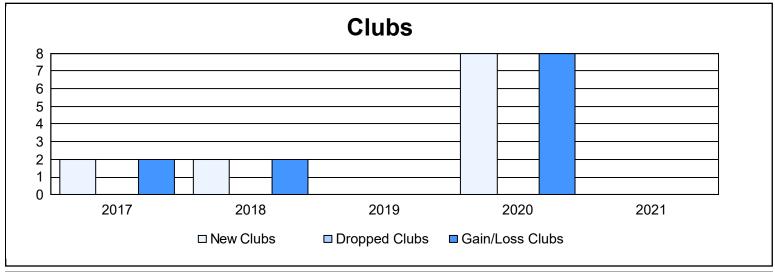

| Year      | New<br>Clubs | Dropped<br>Clubs | Gain/<br>Loss<br>Clubs | New<br>Members | Charter<br>Members | Reinstate<br>Members | Transfer<br>Members | Total<br>Member<br>Added | Total<br>Members<br>Dropped | Gain/<br>Loss<br>Members |
|-----------|--------------|------------------|------------------------|----------------|--------------------|----------------------|---------------------|--------------------------|-----------------------------|--------------------------|
| 2016-2017 | 2            | 0                | 2                      | 625            | 95                 | 30                   | 16                  | 766                      | 590                         | 176                      |
| 2017-2018 | 2            | 0                | 2                      | 1,741          | 106                | 35                   | 19                  | 1,901                    | 993                         | 908                      |
| 2018-2019 | 0            | 0                | 0                      | 609            | 9                  | 39                   | 11                  | 668                      | 1,293                       | -625                     |
| 2019-2020 | 8            | 0                | 8                      | 593            | 273                | 59                   | 29                  | 954                      | 413                         | 541                      |
| 2020-2021 | 0            | 0                | 0                      | 602            | 37                 | 84                   | 17                  | 740                      | 1,955                       | -1,215                   |
| Average   | 2            | 0                | 2                      | 834            | 104                | 49                   | 18                  | 1,006                    | 1,049                       | -43                      |